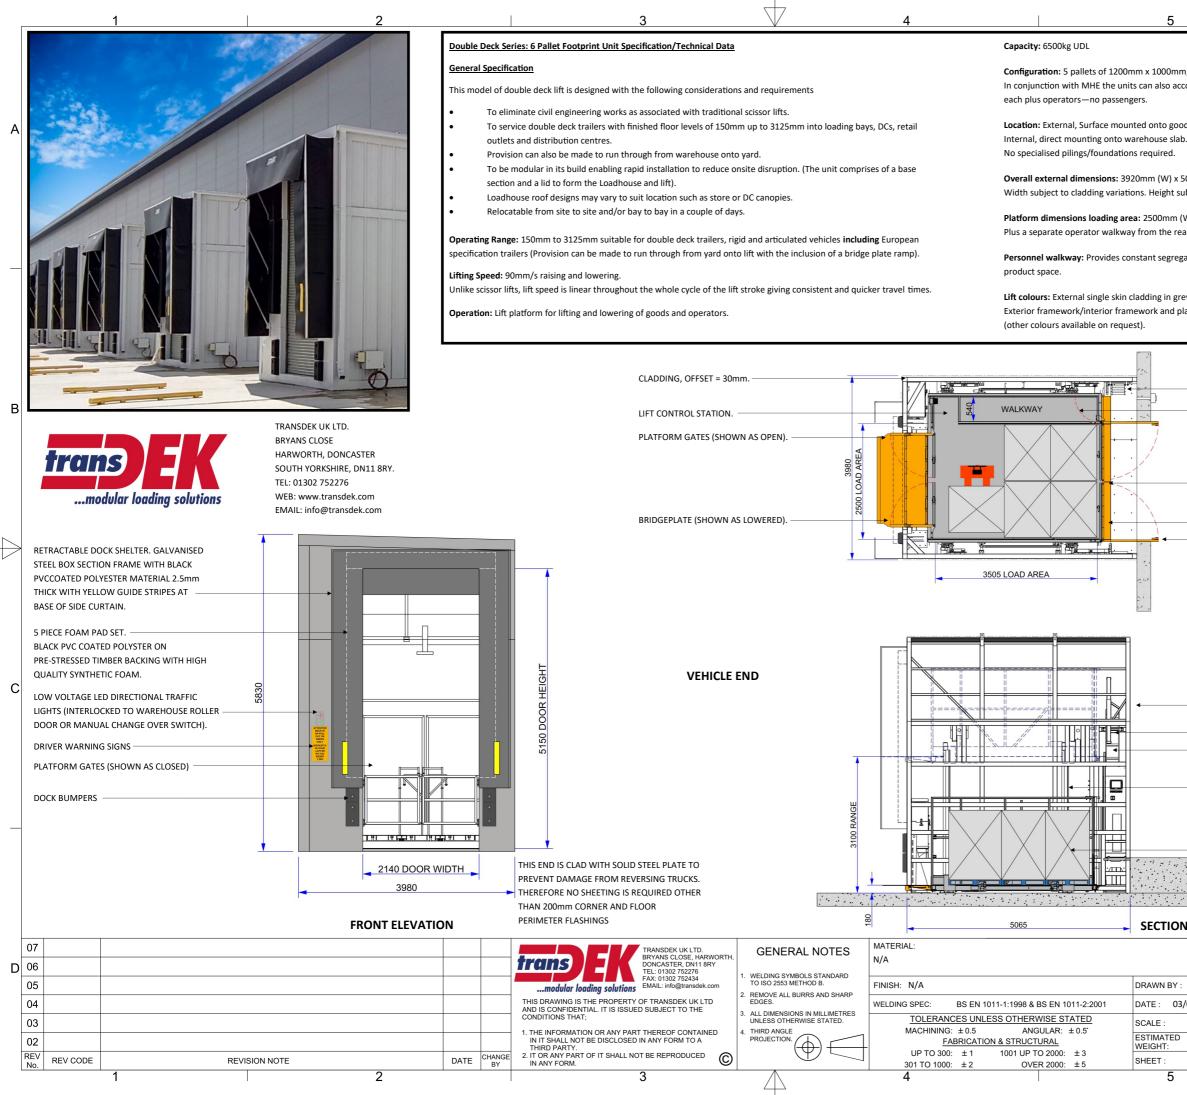

| n, weighing 1250kg (max).<br>commodate 12 wheeled roll cages of 860mm x 750mm, weighing 540kg (max) |                                                                   |    |                         |   |
|-----------------------------------------------------------------------------------------------------|-------------------------------------------------------------------|----|-------------------------|---|
| ds yards, marrying up to the loading bay.                                                           |                                                                   |    |                         | А |
|                                                                                                     | x 5650mm (H).<br>of specification.                                |    |                         |   |
| W) x 3500mm (L).<br>ar to the front of the moving platform.                                         |                                                                   |    |                         |   |
| ated acces                                                                                          | s for operators between vehicle and dock without the loss of any  | r  |                         | _ |
|                                                                                                     | wing Grey BS 10A05.<br>oose Grey BS 00A05.                        |    |                         |   |
|                                                                                                     |                                                                   |    |                         |   |
|                                                                                                     | INCOMING MAINS SUPPLY. 415V 32A TYPE D MCB.                       |    |                         |   |
|                                                                                                     | INWARD OPENING INTERLOCKED SAFETY                                 |    |                         | в |
|                                                                                                     | GATE. PROVIDING ACCESS TO PLATFORM<br>AND EMERGANCY LADDER DURING |    |                         |   |
|                                                                                                     | OPERATION.                                                        |    |                         |   |
|                                                                                                     | MECHANICAL GATE STOP TO PREVENT                                   |    |                         |   |
|                                                                                                     | OUTWARD OPENING OF GATES WHEN<br>AWAY FROM DOCK LEVEL.            |    |                         |   |
|                                                                                                     | BRIDGING FLAPS.                                                   |    |                         |   |
|                                                                                                     | PLATFORM GATES (SHOWN OPEN).                                      |    |                         |   |
|                                                                                                     | PLAN                                                              |    |                         |   |
|                                                                                                     | WAREHOUSE END                                                     |    |                         | C |
|                                                                                                     | LID MODULE OPTIONAL DEPENDANT UPON SITE                           |    |                         | С |
|                                                                                                     | EMERGENCY ACCESS LADDER                                           |    |                         |   |
|                                                                                                     | RAM BOX                                                           |    |                         |   |
|                                                                                                     | PLATFORM SIDES FULLY CLAD TO<br>PROTECT GOODS                     |    |                         |   |
|                                                                                                     | 1200mm x 1000mm PALLETS                                           |    |                         |   |
| SOO SOO                                                                                             | + RANGE 800mm TO 1500mm.                                          |    |                         |   |
|                                                                                                     | WAREHOUSE/YARD SLAB                                               |    |                         |   |
| N THROUGH LIFT SHOWING PLATFORM SERVICE RANGE                                                       |                                                                   |    |                         |   |
|                                                                                                     | PROJECT:<br>6 Pallet Double Deck Loadhouses                       | ٨3 | BORDER<br>VERSION:<br>5 | D |
| AK                                                                                                  | 6 Pallet Double Deck Loadhouses                                   |    | 1                       |   |
| /06/2020                                                                                            | Specification/Technical Data                                      |    |                         |   |
| Ν/Δ                                                                                                 |                                                                   |    |                         |   |