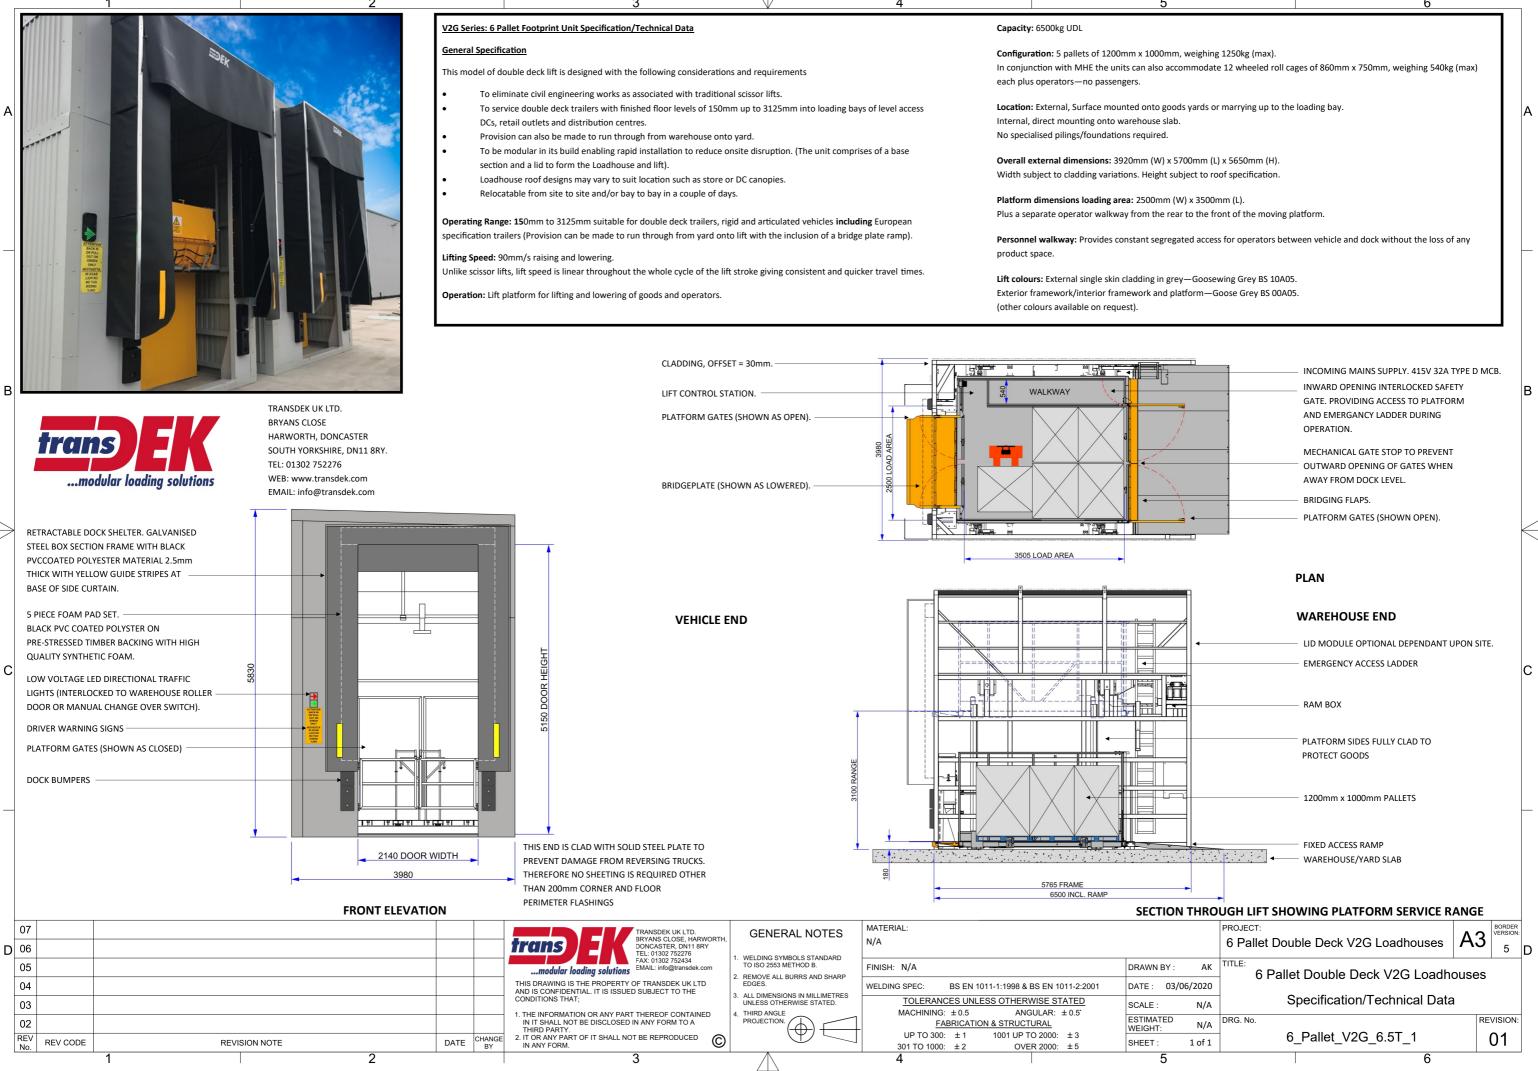

| 6                                                                                                                      | , |
|------------------------------------------------------------------------------------------------------------------------|---|
|                                                                                                                        |   |
| n, weighing 1250kg (max).<br>ommodate 12 wheeled roll cages of 860mm x 750mm, weighing 540kg (max)                     |   |
| ds yards or marrying up to the loading bay.                                                                            | А |
| 700mm (L) x 5650mm (H).<br>bject to roof specification.                                                                |   |
| W) x 3500mm (L).<br>ar to the front of the moving platform.                                                            |   |
| ated access for operators between vehicle and dock without the loss of any                                             | _ |
| ey—Goosewing Grey BS 10A05.<br>atform—Goose Grey BS 00A05.                                                             |   |
|                                                                                                                        |   |
| INCOMING MAINS SUPPLY. 415V 32A TYPE D MCB.<br>INWARD OPENING INTERLOCKED SAFETY<br>GATE. PROVIDING ACCESS TO PLATFORM | в |